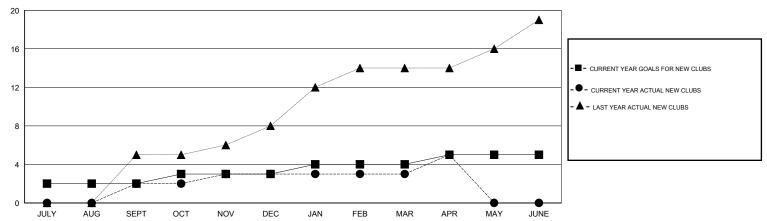

## LOCATION INDIA

 $\mathsf{GMT}\;\mathsf{CA}\;6$ 

|                       |                  | Clubs     |                  |                  | Members               |                    |                                     |                    |                  |  |
|-----------------------|------------------|-----------|------------------|------------------|-----------------------|--------------------|-------------------------------------|--------------------|------------------|--|
| RESULTS FOR 2014-2015 |                  |           |                  |                  | RESULTS FOR 2014-2015 |                    |                                     |                    |                  |  |
| QUARTER               | NEW CLUB<br>GOAL | NEW CLUBS | DROPPED<br>CLUBS | NET<br>GAIN/LOSS | QUARTER               | NEW MEMBER<br>GOAL | CHARTER AND<br>NEW MEMBERS<br>ADDED | DROPPED<br>MEMBERS | NET<br>GAIN/LOSS |  |
| JULY/AUG/SEPT         | 2                | 2         | 0                | 2                | JULY/AUG/SEPT         | -70                | 420                                 | 386                | 34               |  |
| OCT/NOV/DEC           | 1                | 1         | 1                | 0                | OCT/NOV/DEC           | 5                  | 166                                 | 115                | 51               |  |
| JAN/FEB/MAR           | 1                | 0         | 1                | -1               | JAN/FEB/MAR           | -75                | 48                                  | 89                 | -41              |  |
| APR/MAY/JUNE          | 1                | 2         | 0                | 2                | APR/MAY/JUNE          | -85                | 157                                 | 24                 | 133              |  |

#### GOALS AND ACTUAL NEW CLUBS CUMULATIVE