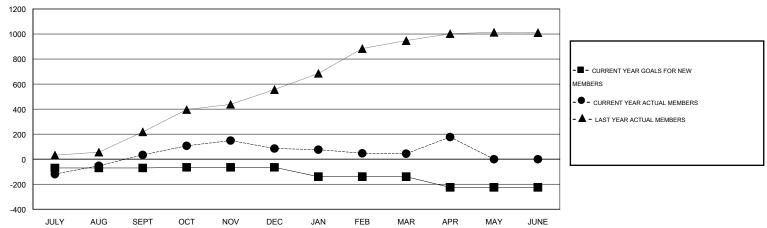

## LOCATION INDIA

 $\mathsf{GMT}\;\mathsf{CA}\;6$ 

|                       |                  | Clubs     |                  |                  | Members               |                    |                                     |                    |                  |  |
|-----------------------|------------------|-----------|------------------|------------------|-----------------------|--------------------|-------------------------------------|--------------------|------------------|--|
| RESULTS FOR 2014-2015 |                  |           |                  |                  | RESULTS FOR 2014-2015 |                    |                                     |                    |                  |  |
| QUARTER               | NEW CLUB<br>GOAL | NEW CLUBS | DROPPED<br>CLUBS | NET<br>GAIN/LOSS | QUARTER               | NEW MEMBER<br>GOAL | CHARTER AND<br>NEW MEMBERS<br>ADDED | DROPPED<br>MEMBERS | NET<br>GAIN/LOSS |  |
| JULY/AUG/SEPT         | 2                | 2         | 0                | 2                | JULY/AUG/SEPT         | -70                | 420                                 | 386                | 34               |  |
| OCT/NOV/DEC           | 1                | 1         | 1                | 0                | OCT/NOV/DEC           | 5                  | 166                                 | 115                | 51               |  |
| JAN/FEB/MAR           | 1                | 0         | 1                | -1               | JAN/FEB/MAR           | -75                | 48                                  | 89                 | -41              |  |
| APR/MAY/JUNE          | 1                | 2         | 0                | 2                | APR/MAY/JUNE          | -85                | 157                                 | 24                 | 133              |  |

#### GOALS AND ACTUAL MEMBERS CUMULATIVE

| DROPPED CLUBS: 2 |     | 89 CLUBS OF 125 ADDED 1 OR MORE NEW MEMBERS | GENDER DISTRIBUTION   |                |       |
|------------------|-----|---------------------------------------------|-----------------------|----------------|-------|
|                  |     | NEW MEMIDERS                                | MALE                  | 4,091 (80.45%) |       |
| DROPPED MEMBERS  |     |                                             | FEMALE                | 994 (19.55%)   |       |
| DECEASED         | 8   | CLICK HERE FOR HEALTH                       | FAMILY LINIT MEMPERO  |                | 1,739 |
| CLUB CANCELLED   | 46  | ASSESSMENT DATA                             | FAMILY UNIT MEMBERS   |                | 858   |
| OTHER            | 560 |                                             | HEAD OF HOUSEHOLD     |                | 881   |
| TOTAL            | 614 |                                             | NON-HEAD OF HOUSEHOLD |                |       |